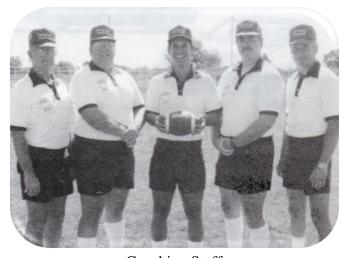

play.

**SCOTT WAS** the offensive standout for the Pioneers.

Playing in his final high school game, Scott carried the ball 34 times for 186 yards and one touchdown against the Tigers.

MATT GIBSON, Senior 6-0, 198 Co-Captain, Quarterback



TODD BEATTY
Junior 6-3, 187
Center
Defensive Guard



BRAD PHINNEY
Junior 6-5 230
Tackle
Defensive Guard



PETE BERGEN Junior 6-1, 176 Tight End Linebacker



JOHN DONOVAN Junior 5-11, 160 Split End Halfback



RYAN HOLLOHAN Junior 5-3, 143 Split End Halfback



**Conestoga Seniors** 



Co-Captain #9 MATT GIBSON
3-year starter
First Team All Suburban and All Area
Second Team All Central at Safety as a Junior

Head Football COACH HARRY GICKING

Co-Captain #72 ROB NORTON
3-year starter
Named Honorable Mention All Suburban and All
Central as a Junior



Coaching Staff
Bill Marion
John Vogan
Harry Gicking
Scott Allison
Sam Young

#### 1987 CONESTOGA PIONEERS

| NO.         NAME         POS.         HT.         WT.         YR           1         ALLAN BROWN         SE/S         5'02"         122         1'           4         DARREL ALSTON         FL/HB         5'08"         134         10           5         CRAIG DRIVER         SE/S         6'01"         155         1'           7         MATT BAKER         OB/DE         6'06"         184         10           9         *MATT GIBSON         QB/B         6'00"         198         12           10         ANDY LOWE         QB/HB         5'09"         156         12           11         CAMERON CLARK         SE/HB         5'09"         167         12           12         DON PURCELL